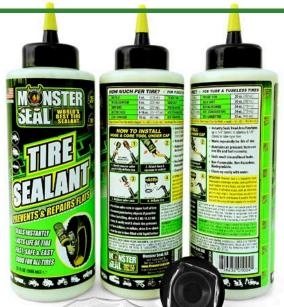

## Monster Seal Tire Sealant - 32 oz Bottle RMS1004

## **Details**

Monster Seal tire sealant works for the life of the tire for both tubeless and tube-type tires to instantly repair and prevent flat tires due to tread punctures. Easily installed through the tire valve stem from a squeeze bottle or hand pump. Monster Seal coats the inside of the tire and remains liquid to maintain tire pressure and seal small rim and bead leaks. Biodegradable, non-flammable, non-hazardous and water soluble. One product works for tube-type and tubeless tires. Ideal for all size tires. 32 oz. Bottle. Made in U.S.A.

- Instantly Repairs and Prevents Flats for the Life of the Tire
- Seals Small Bead Leaks and rubber Porosity Leakage
- One Formula Works in Tube and Tubeless Tires
- Helps Maintain Tire Pressure
- Prevents Flats and Quickly Repair Flats
- Installs Through the Valve Stem
- Water Soluble, Biodegradable,, Non-Flammable, Non-hazardous
- Premixed Remains Liquid and Homogenous
- Cap Design Holds Filling Hose and Valve Core Tool
- 32 oz squeeze bottle
- Made in U.S.A.

## **Specifications**

Manufacturer Monster Seal
Container Size 32 oz

**Golfmech Ltd** Hullaghfin Balrath Navan, C15 VOFS 353 87 632 9827

https://golfmech.rrproducts.com/