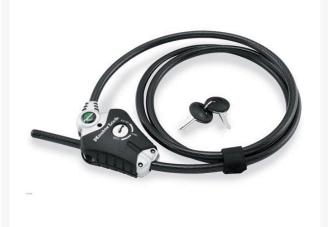

## Python Cable Lock - 6ft Keyed Alike

## Details

2-1/8" wide laminated steel body with thermal plastic cover and cylinder dust cover protect lock body and key cylinder from dirt and dust in outdoor commercial applications where weather is a problem. Removable cylinder can be replaced or repinned. Hardened chrome boron alloy steel shackles repel saws and bolt cutters. Dual locking shackles resist forcing and prying; pick resistant spool pins prevent unauthorized entry. Keyed alike.

- Maximum security
- 3/8" vinyl cable acts like a chain
- Cinch locking mechanism
- Cut resistant
- Weather resistant aluminum alloy lock
- Interchangeable cables
- 6' cable, keyed alike