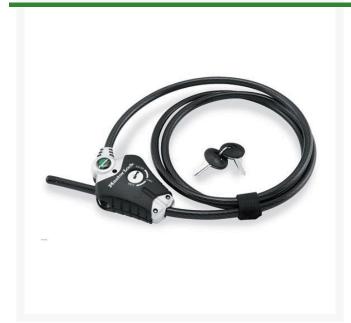

- Maximum security
- 3/8" vinyl cable acts like a chain
- · Cinch locking mechanism
- Cut resistant
- Weather resistant aluminum alloy lock
- Interchangeable cables
- 6' cable, keyed different