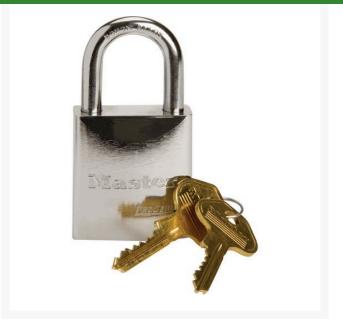

## Proseries Steel Lock - 1-3/16 in Keyed Alike (0476)

## Details

1-3/4" wide solid steel, chrome-plated body and corrosion resistant materials stand up to the environment and offer maximum security against physical cutting, prying and picking. Boron alloy shackle for superior cut resistance; stainless steel ball bearings withstand prying attacks. Use for perimeter gates with hardened chain to protect valuable equipment. Keyed alike.

- ProSeries 1-3/4" wide Solid Steel Padlock
- Maximum security
- Chrome-plated body stands up to the weather
- Boron alloy shackle
- Stainless steel ball bearings
- Use with hardened chain to secure valuable equipment
- 1-3/16" shackle; master keyed