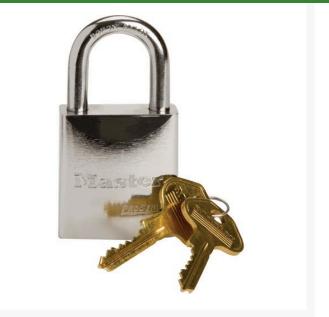

## Steel Padlock - 1-3/16 in Keyed Different

RML70401

## Details

1-3/4" wide solid steel, chrome-plated body and corrosion resistant materials stand up to the environment and offer maximum security against physical cutting, prying and picking. Boron alloy shackle for superior cut resistance; stainless steel ball bearings withstand prying attacks. Use for perimeter gates with hardened chain to protect valuable equipment. Keyed different.

- ProSeries 1-3/4" wide Solid Steel Padlock
- Maximum security
- Chrome-plated body stands up to the weather
- Boron alloy shackle
- Stainless steel ball bearings
- Use with hardened chain to secure valuable equipment
- 1-3/16" shackle; keyed different