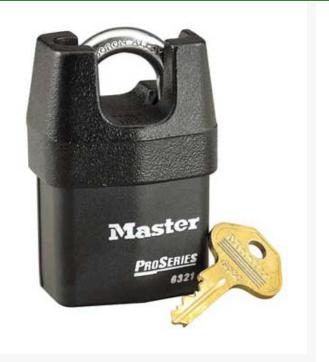

# Proseries Lock - 2-3/8" - Keyed Alike (10G017)

RML6326

## Details

2-3/8 wide laminated steel body for superior strength. Solid Iron shackle shroud resists harsh physical attacks. 5 spool pin tumbler cylinder for added pick resistance. Dual ball bearing locking mechanism for extreme resistance to pulling and prying. Removable cylinder can be replaced or repinned. Weather resistant thermal plastic cover. Keyed alike.

- ProSeries High Security Padlock
- 2-3/8" wide
- Laminated steel
- Solid iron shackle
- Weather-resistant thermal plastic cover
- 5 spool pin tumbler cylinder
- Dual ball bearing locking mechanism
- Removable cylinder can be replaced/repinned
- 3/8" shackle; master keyed