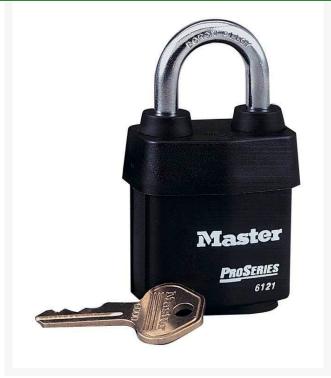

## Proseries Lock - 1-1/8 in Keyed Alike (0476)

RML61214

## Details

1-1/8" wide laminated steel body with thermal plastic cover and cylinder dust cover protect lock body and key cylinder from dirt and dust in outdoor commercial applications where weather is a problem. Removable cylinder can be replaced or repinned. Hardened chrome boron alloy steel shackles repel saws and bolt cutters. Dual locking shackles resist forcing and prying; pick resistant spool pins prevent unauthorized entry. Keyed alike.

- 2-1/8" wide laminated steel with thermal plastic cover
- Dust cover protects lock and key cylinder
- Removable cylinder
- Dual locking shackles
- Hardened chrome boron alloy steel shackle
- Resists forcing, prying; repels saws and bolt cutters
- 1-1/8" shackle, master keyed