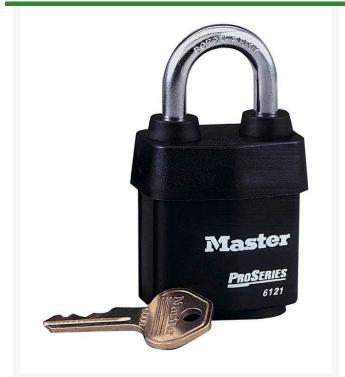

## **Details**

1-1/8" wide laminated steel body with thermal plastic cover and cylinder dust cover protect lock body and key cylinder from dirt and dust in outdoor commercial applications where weather is a problem. Removable cylinder can be replaced or repinned. Hardened chrome boron alloy steel shackles repel saws and bolt cutters. Dual locking shackles resist forcing and prying; pick resistant spool pins prevent unauthorized entry. Keyed alike.

- 2-1/8" wide laminated steel with thermal plastic cover
- Dust cover protects lock and key cylinder
- Removable cylinder
- Dual locking shackles
- Hardened chrome boron alloy steel shackle
- Resists forcing, prying; repels saws and bolt cutters
- 1-1/8" shackle, keyed alike