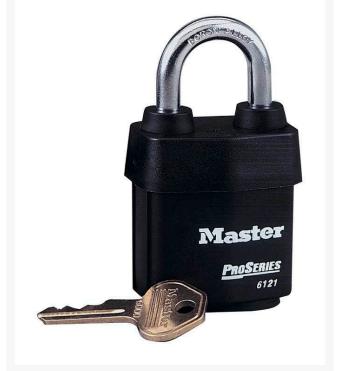

## Proseries Lock - 1-1/8 in Keyed Alike (10G267)

RML61211

## Details

1-1/8" wide laminated steel body with thermal plastic cover and cylinder dust cover protect lock body and key cylinder from dirt and dust in outdoor commercial applications where weather is a problem. Removable cylinder can be replaced or repinned. Hardened chrome boron alloy steel shackles repel saws and bolt cutters. Dual locking shackles resist forcing and prying; pick resistant spool pins prevent unauthorized entry. Keyed alike.

- 2-1/8" wide laminated steel with thermal plastic cover
- Dust cover protects lock and key cylinder
- Removable cylinder
- Dual locking shackles
- Hardened chrome boron alloy steel shackle
- Resists forcing, prying; repels saws and bolt cutters
- 1-1/8" shackle, keyed alike