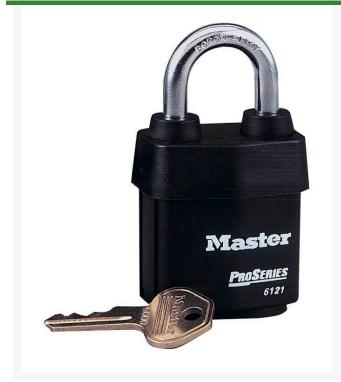

## **Proseries Lock - Keyed Different**

RML61210

## Details

1-1/8" wide laminated steel body with thermal plastic cover and cylinder dust cover protect lock body and key cylinder from dirt and dust in outdoor commercial applications where weather is a problem. Removable cylinder can be replaced or repinned. Hardened chrome boron alloy steel shackles repel saws and bolt cutters. Dual locking shackles resist forcing and prying; pick resistant spool pins prevent unauthorized entry. Keyed different.

- 2-1/8" wide laminated steel with thermal plastic cover
- Dust cover protects lock and key cylinder
- Removable cylinder
- Dual locking shackles
- Hardened chrome boron alloy steel shackle
- Resists forcing, prying; repels saws and bolt cutters
- 1-1/8" shackle, keyed different