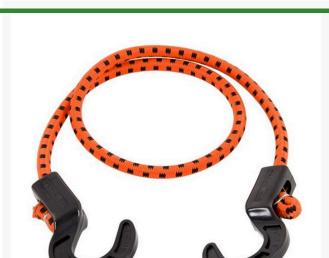

## **Adjustable 30" Zip Cord - 6" - 45"** RMK06378

## **Details**

Made to work with your specific tie down application, Adjustable ZipCords are designed for strength, durability, and functionality. Co-polymer ZipHook is 5 times stronger than other hooks and will not scratch paint or finish. Premium rubber cord with durable outer jacket designed to withstand UV rays and weather damage. Orange and black.

- Adjustable length
- Co-polymer ZipHooks will not scratch
- Extra-strength, durable hooks
- Premium cord
- From 6" to 45" long
- Withstands UV rays and weather damage