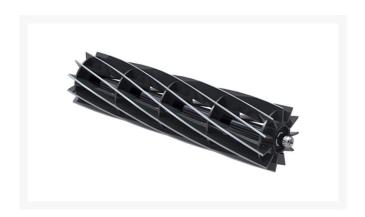

## **Details**

R&R Reel blades are expertly crafted from premium high carbon-boron alloy steel, heat-treated to perfectly complement both R&R and OEM bedknives. Each reel undergoes precision cylindrical grinding on bearing surfaces, followed by relief grinding for optimal performance. Advanced computer balancing ensures extended reel and bearing life. Backed by our lifetime guarantee against defects in materials and craftsmanship under normal use, R&R Reels deliver unmatched durability and cutting precision you can trust.

- Premium Construction: Made from high carbon-boron alloy steel and heat-treated to match R&R and OEM bedknives for superior performance.
- Precision Engineering: Cylindrically and relief ground, then computer balanced to maximize reel and bearing life.
- Lifetime Guarantee: Backed by a lifetime warranty against material and workmanship defects under normal use.