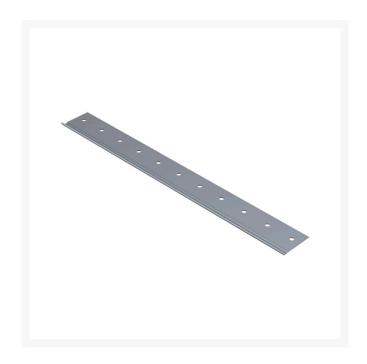

## **Bedknife - Thick** RMBA7103

## **Details**

R&R Bedknives are manufactured from high carbon-boron alloy steel and then hardened to RC46-49 to match the temper of our reel blades and original equipment reels. Bedknives are surface ground on the top and front edge and straightened three times before being packaged with oil for rust prevention. All R&R Bedknives now have an increased front edge grind for added life. All R&R Bedknives are guaranteed against defects in material and workmanship under normal use for the life of the part.

- Manufactured from high carbon-boron alloy steel
- Hardened to match the temper of our reel blades and original equipment reels
- Lifetime Guaranteed\*

Replaces

Ransomes MBA7103

**Specifications** 

Manufacturer R&R Products