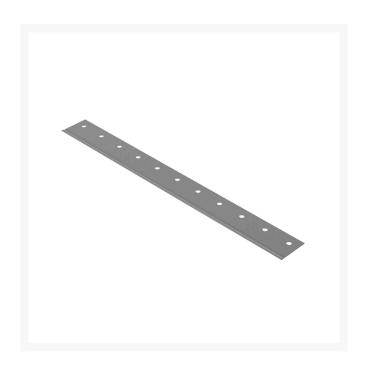

## **Details**

R&R Bedknives are manufactured from high carbon-boron alloy steel and then hardened to RC46-49 to match the temper of our reel blades and original equipment reels. Bedknives are surface ground on the top and front edge and straightened three times before being packaged with oil for rust prevention. All R&R Bedknives now have an increased front edge grind for added life. All R&R Bedknives are guaranteed against defects in material and workmanship under normal use for the life of the part.

## **Replaces**

Ransomes MBA7096A

## **Fits Models**

Ransomes 185, 285, 300, 305 & 405 Ransomes Greens 300

**Golfmech Ltd**Hullaghfin Balrath Navan, C15 VOFS
353 87 632 9827

https://golfmech.rrproducts.com/

| Replacement Part | enit Part | HIL | ı | ш | u | L | Ιd | IJΙ | Œ | К |
|------------------|-----------|-----|---|---|---|---|----|-----|---|---|
|------------------|-----------|-----|---|---|---|---|----|-----|---|---|