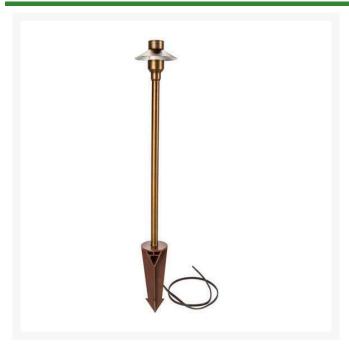

## Path Light Fixture - 18" Mini Step Top Antique Bronze

RLV1330-18-AB

## **Details**

Heavy weight solid cast brass fixtures look great illuminating any path or walkway. Bi-pin receiver accepts both LED and Halogen low voltage bulbs. Includes 8" easy install hammer ground stake. Mini step top Antique Bronze.

- Path or walkway lighting
- Heavy weight solid cast brass
- LED or Halogen low voltage bulbs
- Includes 8" easy install hammer ground stake
- Mini step top

## **Specifications**

Manufacturer R&R Products

Height 18 in
Lamp Type G4 12V
Shade Diameter 4.5 in

**Golfmech Ltd** Hullaghfin Balrath Navan, C15 VOFS

353 87 632 9827

https://golfmech.rrproducts.com/