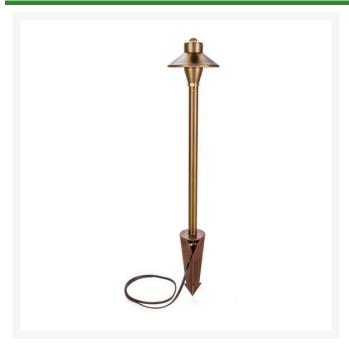

## Path Light Fixture - 18" Medium Step Top Antique Bronze

RLV1320-18-AB

## **Details**

Heavy weight solid cast brass fixtures look great illuminating any path or walkway. Bi pin receiver accepts both LED and Halogen low voltage bulbs. Includes 8" easy install hammer ground stake. Medium step top Antique Bronze.

- Path or walkway lighting
- Heavy weight solid cast brass
- LED or Halogen low voltage bulbs
- Includes 8" easy install hammer ground stake
- Medium step top

## **Specifications**

Manufacturer R&R Products

Height 18 in
Lamp Type G4 12V
Shade Diameter 5 in

Golfmech Ltd

Hullaghfin Balrath Navan, C15 VOFS 353 87 632 9827

https://golfmech.rrproducts.com/