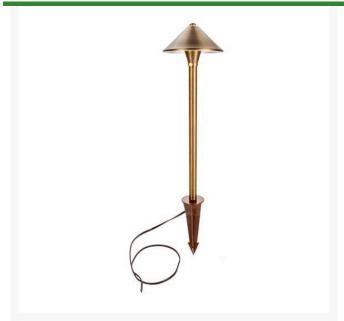

## Path Light Fixture - Cone Top 18" Antique Bronze

RLV1300-18-AB

## **Details**

Heavy weight solid cast brass fixtures look great illuminating any path or walkway. Bi-pin receiver accepts both LED and Halogen low voltage bulbs. Includes 8" easy install hammer ground stake. Cone top 18" Antique Bronze.

- Path or walkway lighting
- Heavy weight solid cast brass
- LED or Halogen low voltage bulbs
- Includes 8" easy install hammer ground stake
- Cone top