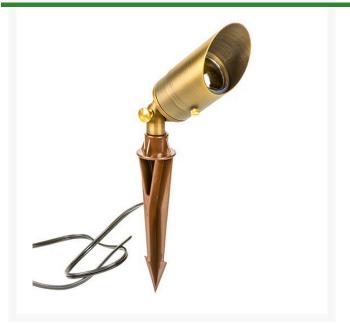

## Adjustable Round Spot Light - Antique Bronze

RLV1250-AB

## Details

The Adjustable Round fixture is contructed of heavy solid cast brass, a convex lens that will not collect water, a copper socket with silicone seals and gaskets insure longevity. Body measures 2-1/2" in diameter by 3-1/2" long. Fully adjustable brass shroud allows beam output to be easily focused. Includes 24" wire lead and hammer stake. MR16 Bulb not included.

- Great for uplighting application
- Heavy duty with convex lens
- LED or Halogen low voltage bulb
- Includes 24" wire lead and hammer stake
- Bulb not included