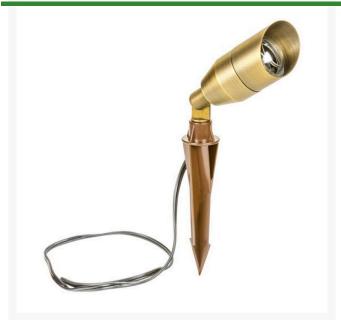

## **Details**

The Mid Round fixture is contructed of heavy solid cast brass, a convex lens that will not collect water, a copper socket with silicone seals and gaskets insure longevity. Body measures 2-1/2" in diameter by 4" long. Internal spring tension keeps bulb forward for maximum light output. Includes 24" wire lead and hammer stake. MR16 Bulb not included.

- Great for uplighting application
- Heavy duty with convex lens
- LED or Halogen low voltage bulb
- Includes 24" wire lead and hammer stake
- Bulb not included