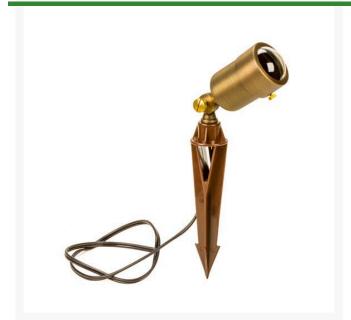

## **Little Hefty Round Flood Light - Antique Bronze**

**RLV1230-AB** 

## **Details**

The Little Hefty Round fixture is contructed of heavy solid cast brass, a convex lens that will not collect water, a copper socket with silicone seals and gaskets insure longevity. Body measures 2-1/4" in diameter by 3" long. Works well with LED or halogen lamps. Includes 24" wire lead and hammer stake. MR16 Bulb not included.

- Great for uplighting application
- Heavy duty solid cast brass with convex lens
- Includes 24" wire lead and hammer stake
- LED or Halogen low voltage bulb
- Bi-pin bulb not included