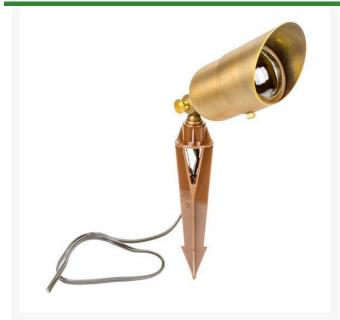

## **Hefty Round Spot Light - Antique Bronze**

**RLV1220-AB** 

## **Details**

The Hefty Round series fixtures are contructed of heavy solid cast brass, a convex lens that will not collect water, a copper socket with silicone seals and gaskets insure longevity. Body measures 3" in diameter and 4" long. Spot fixture includes brass shroud. Works well with LED or halogen lamps. Includes 24" wire lead and hammer stake. MR16 Bulb not included.

- Use for uplighting application
- Heavy duty with convex lens
- LED or Halogen low votage bulb
- Includes 24" wire lead and hammer stake
- Bulb not included