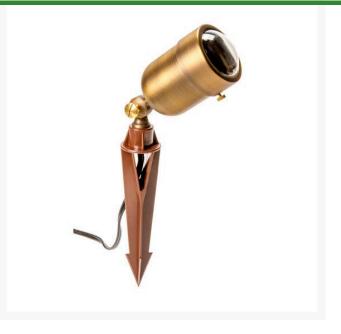

## Hefty Round Flood Light - Antique Bronze

## Details

The Hefty Round series fixtures are contructed of heavy solid cast brass, a convex lens that will not collect water, a copper socket with silicone seals and gaskets insure longevity. Body measures 3" in diameter and 4" long. Works well with LED or halogen lamps. Includes 24" wire lead and hammer stake. MR16 Bulb not included.

- Great for uplighting application
- Heavy duty solid cast brass with convex lens
- LED or halogen low voltage bulb
- Includes 24" wire lead and hammer stake
- Bi-pin bulb not included