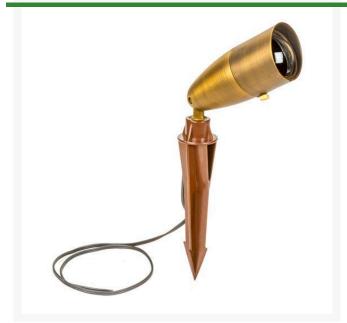

## **Bronze Bullet Spot Light - Antique Bronze**

**RLV1200-AB** 

## **Details**

This heavy solid cast brass construction light is tough enough to handle any impact. Constructed with a convex lens that will not collect water, a copper socket with silicone seals and gaskets insure longevity. Perfect for any uplighting application. Body measure 2-1/2"D x 5"L. Works well with LED or halogen lamps. Includes 24" wire lead and hammer stake. MR16 Bulb not included.

- Use for uplighting application
- Heavy duty with convex lens
- LED or Halogen low voltage bulbs
- Includes 24" wire lead and hammer stake
- Bulb not included