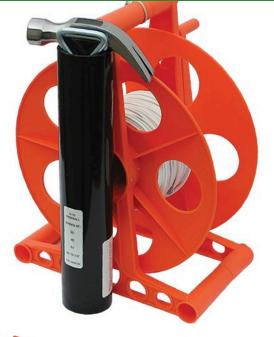

## Details

Line Mate easily sets up field lay-out and lining with correct measurements. This lightweight hand-crank reel caddy has non-stretch vinyl-coated 1/16" steel cable with large, permanent field distance marks and polyester cord, hammer, and 2 stakes. The wind-up reel makes storage easy and ready for next use.

Custom field dimensions to fit your requirements. Includes 3 cables and 3 stakes. Please specify: Cable A - field length. Cable B - field width. Cable C standard interior measurements.

- Custom field dimensions for your needs
- 3 cables of non-stretch, vinyl-coated 1/16" steel cable
- Three stakes
- Reel organizes tool for next use