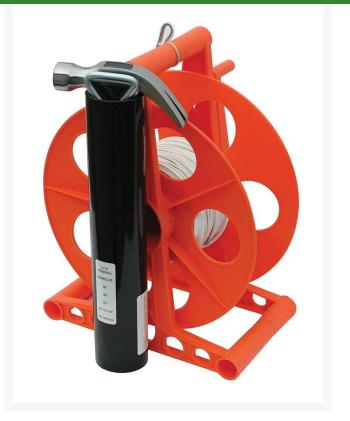

## Details

Line Mate easily sets up field lay-out and lining with correct measurements. This lightweight hand-crank reel caddy has non-stretch vinyl-coated 1/16" steel cable with large, permanent field distance marks and polyester cord, hammer, and 2 stakes. The wind-up reel makes storage easy and ready for next use.

Total length: 337', 87' Cable, 250' Cord, Marked at 30', 40', 60', 84'-10-1/4"

- 87 feet of non-stretch, vinyl-coated 1/16" steel cable
- 250 feet of polyester cord
- Field distance marks
- Hammer and stakes
- Reel organizes tool for next use