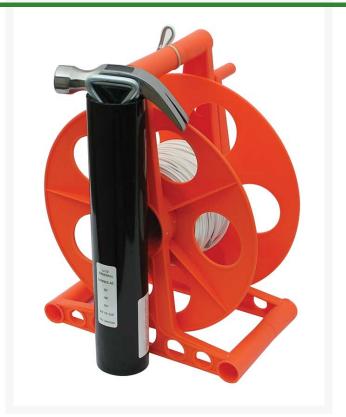

## Details

Line Mate easily sets up field lay-out and lining with correct measurements. This lightweight hand-crank reel caddy has non-stretch vinyl-coated 1/16" steel cable with large, permanent field distance marks and polyester cord, hammer, and 2 stakes. The wind-up reel makes storage easy and ready for next use.

Total length: 343', 93' Cable, 250' Cord, Marks at 32'-6", 50', 65', 91'-11".

- 93 feet of non-stretch, vinyl-coated 1/16" steel cable
- 250 feet of polyester cord
- Field distance marks
- Hammer and stakes
- Reel organizes tool for next use