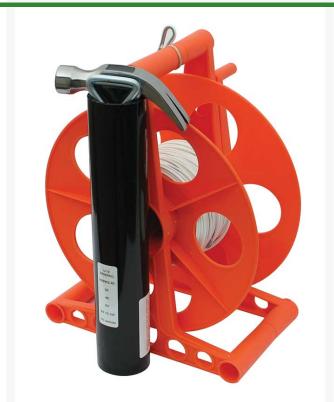

## **Details**

Line Mate easily sets up field lay-out and lining with correct measurements. This lightweight hand-crank reel caddy has non-stretch vinyl-coated 1/16" steel cable with large, permanent field distance marks and polyester cord, hammer, and 2 stakes. The wind-up reel makes storage easy and ready for next use.

Total length: 380', 130' Cable, 250' Cord, Marks at 45', 60'-6", 90', 127'-3-3/8"

- 130 feet of non-stretch, vinyl-coated 1/16" steel cable
- 250 feet of polyester cord
- Field distance marks
- Hammer and stakes
- Reel organizes tool for next use