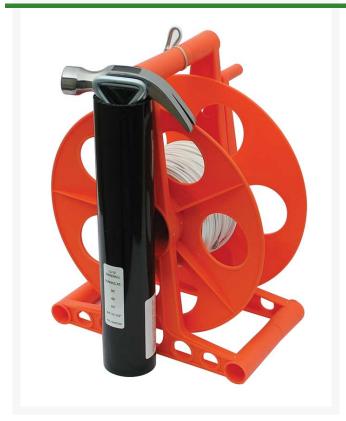

## **Details**

Line Mate easily sets up field lay-out and lining with correct measurements. This lightweight hand-crank reel caddy has non-stretch vinyl-coated 1/16" steel cable with large, permanent field distance marks and polyester cord, hammer, and 2 stakes. The wind-up reel makes storage easy and ready for next use.

Total length: 337', 87' Cable, 250' Cord, Marks at 30', 46', 60', 84'-10-1/4"

- 87 feet of non-stretch, vinyl-coated 1/16" steel cable
- 250 feet of polyester cord
- Field distance marks
- Hammer and stakes
- Reel organizes tool for next use