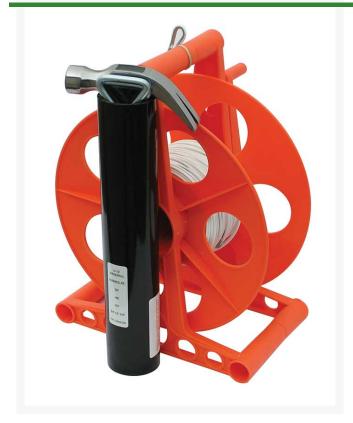

## **Details**

Line Mate easily sets up field lay-out and lining with correct measurements. This lightweight hand-crank reel caddy has non-stretch vinyl-coated 1/16" steel cable with large, permanent field distance marks, hammer, and 2 stakes. The wind-up reel makes storage easy and ready for next use.

500' Cable, No Marks

- 500 feet of cable
- Hammer and stakes
- Reel organizes tool for next use