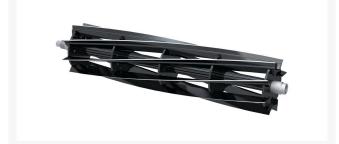

# **Reel - 8 Blade Razor Series**

R132-7312

## Details

R&R Razor Reels are manufactured from a special high alloy steel and then hardened to RC48-51 to match the temper of our Razor bedknives and original equipment premium series bedknives. All R&R Reels are cylindrically ground on bearing surfaces, relief ground and precision computer balanced for extended bearing and reel life. R&R Products Reels are guaranteed against defects in material and workmanship for the life of the reel under normal use. You can expect up to double the life from Razor reels over standard reels.

- Special High Alloy Steel
- Cylindrically Ground on Bearing Surfaces
- Precision Computer Balanced