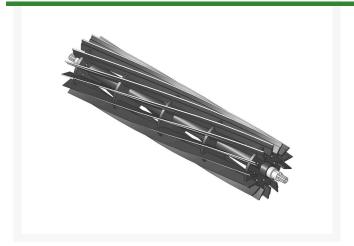

## **Reel - 14 Blade** R130245

## **Details**

R&R Reel blades are manufactured from high carbon-boron alloy steel and then hardened to RC46-49 to match the temper of our bedknives and original equipment bedknives. All R&R Reels are cylindrically ground on bearing surfaces and then relief ground. Reels are then precision computer balanced for extended bearing and reel life. R&R Products Reels are guaranteed against defects in material and workmanship for the life of the reel under normal use.

- High Carbon-Boron Alloy Steel
- Cylindrically Ground on Bearing Surfaces
- Precision Computer Balanced