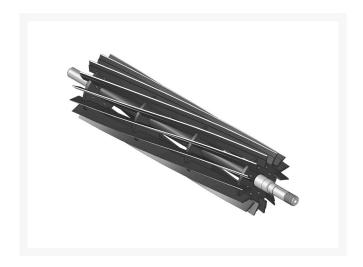

## **Reel - 14 Blade** R130235

## **Details**

R&R Reel blades are manufactured from high carbon-boron alloy steel and then hardened to RC46-49 to match the temper of our bedknives and original equipment bedknives. All R&R Reels are cylindrically ground on bearing surfaces and then relief ground. Reels are then precision computer balanced for extended bearing and reel life. R&R Products Reels are guaranteed against defects in material and workmanship for the life of the reel under normal use.

- High Carbon-Boron Alloy Steel
- Cylindrically Ground on Bearing Surfaces
- Precision Computer Balanced