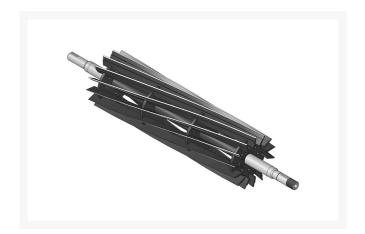

## **Reel - 14 Blade** R130230

## **Details**

R&R Reel blades are manufactured from high carbon-boron alloy steel and then hardened to RC46-49 to match the temper of our bedknives and original equipment bedknives. All R&R Reels are cylindrically ground on bearing surfaces and then relief ground. Reels are then precision computer balanced for extended bearing and reel life. R&R Products Reels are guaranteed against defects in material and workmanship for the life of the reel under normal use.

- High Carbon-Boron Alloy Steel
- Cylindrically Ground on Bearing Surfaces
- Precision Computer Balanced