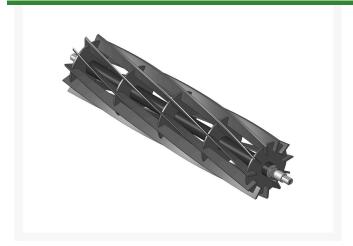

## Reel - 11 Blade RH/Rear

R13-1699

## **Details**

R&R Reel blades are manufactured from high carbon-boron alloy steel and then hardened to RC46-49 to match the temper of our bedknives and original equipment bedknives. All R&R Reels are cylindrically ground on bearing surfaces and then relief ground. Reels are then precision computer balanced for extended bearing and reel life. R&R Products Reels are guaranteed against defects in material and workmanship for the life of the reel under normal use.

- High Carbon-Boron Alloy Steel
- Cylindrically Ground on Bearing Surfaces
- Precision Computer Balanced

Replaces

Toro 13-1699

**Specifications** 

Manufacturer R&R Products

**Fits Models** 

Toro Reelmaster 216