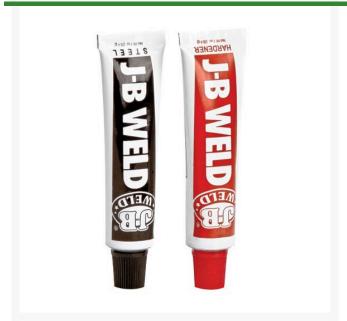

## **Details**

The world's finest cold weld compound is a remarkably easy, convenient and inexpensive alternative to welding, soldering and brasing. This 2-part adhesive is a laminate, adhesive, plug, filler, sealant and electrical insulator bonding to any porous or non-porous material such as iron, steel, copper, aluminum, brass, bronze, pewter, porcelain, ceramic, marble, glass, PVC and ABS, concrete, fiberglass, wood, fabric or paper. May be formed, drilled ground, tapped, machined, filled, sanded or painted. Non-toxic. Grey. 2 oz. Made in U.S.A.

- Best Cold Weld on the Market
- Easy, Convenient and Inexpensive
- Alternative to Welding, Soldering and Brasing
- 2-part Adhesive
- Bonds Any Porous or Non-porous Material
- May be Formed, Drilled, Ground, Tapped, Machined, Filled, etc.
- Non-toxic
- Size: 2 oz.
- Made in U.S.A.