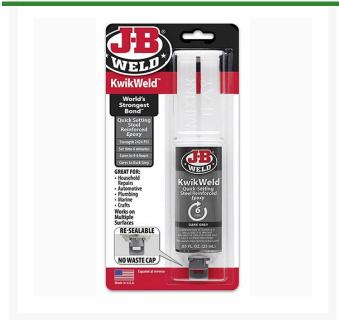

## **Details**

The easy to use J-B Weld KwikWeld Syringe is a fast setting version of the J-B Weld Original system providing strong, lasting repairs to metal, brick, ceramic and concrete, Forms a permanent bond and can be shaped, tapped, filled, sanded after curing. KwikWeld has a 1:1 mixing ratio, a set time of 6 minutes and cure time of 4-6 hours. Tensile strength is 2424 psi and will withstand temperatures up to 300F. Dries to Dark Grey. Made in U.S.A.

- Strength: 2424 PSI
- Set Time: 6 Minues, Cures in 4-6 Hours
- Use on Automotive, Household, Plumbing, Marine, Crafts, plus
- Great for Automotive, Brick, Ceramic, Concrete, Epoxy & Adhesives, plus
- Cure Color: Dark Grey
- Size: .85 fl. oz. (25 ml)
- Made in U.S.A.