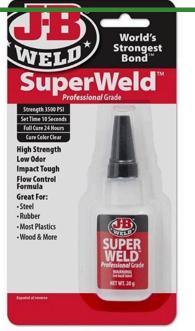

## J-B Weld Superweld 20 G Bottle RJB33120

#### Details

SuperWeld is a specially formulated super glue that provides a strong, instant bond in just seconds. It works on multiple and hard to bond surfaces. The brush applicator allows for even and pin point surface application. High strength, low odor, impact tough, flow control formula. Great for steel, rubber, vinyl, plastic, leather, cloth, wood and more. No drip, no mess. Clear. Made in U.S.A.

- Instant Setting High Strength 3500 PSI Super Glue
- Bonds in 10 Seconds
- Full Cure 24 Hours
- Brush on Cap No Drip No Mess
- Low Odor
- Great for: Steel, Rubber, Plastic, Vinyl, Leather, Cloth, Wood and More
- Size: 20 g
- Made in U.S.A.