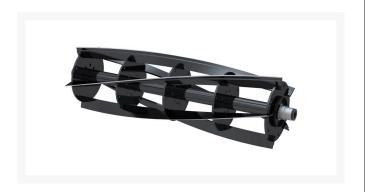

# Reel - 5 Blade Radial 22x7

R127-2077

#### **Details**

R&R Reel blades are manufactured from high carbon-boron alloy steel and then hardened to RC46-49 to match the temper of our bedknives and original equipment bedknives. All R&R Reels are cylindrically ground on bearing surfaces and then relief ground. Reels are then precision computer balanced for extended bearing and reel life. R&R Products Reels are guaranteed against defects in material and workmanship for the life of the reel under normal use.

- High Carbon-Boron Alloy Steel
- Cylindrically Ground on Bearing Surfaces
- Precision Computer Balanced