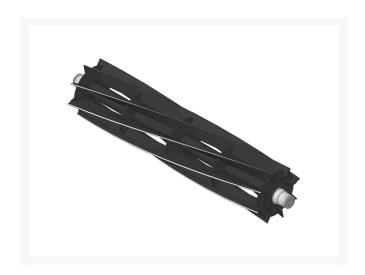

# Reel - 8 Blade Radial 22x5

R127-2065

#### **Details**

R&R Reel blades are manufactured from high carbon-boron alloy steel and then hardened to RC46-49 to match the temper of our bedknives and original equipment bedknives. All R&R Reels are cylindrically ground on bearing surfaces and then relief ground. Reels are then precision computer balanced for extended bearing and reel life. R&R Products Reels are guaranteed against defects in material and workmanship for the life of the reel under normal use.

- High Carbon-Boron Alloy Steel
- Cylindrically Ground on Bearing Surfaces
- Precision Computer Balanced