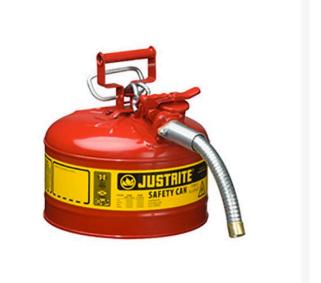

## Type II Accuflow Steel Safety Can - 2.5 gal - 1in Metal Hose

RJ7225130

## Details

Going beyond protection and compliance, AccuFlow Type II Safety Cans provide fast, precision pouring when handling flammable liquids. Patented, innovative manifold automatically vents for smooth, glug-free liquid flow, while the comfortable Safe-Squeeze trigger offers maximum control when pouring. A 9" (229mm) flexible metal hose ensures targeted pouring into small openings. Fill port with ergonomically designed handle makes filling easier than ever.

- Automatic venting
- Patented manifold
- Safe-Squeeze trigger for maximum control
- Ergonomically designed handle for easier filling
- 9" flexible metal hose