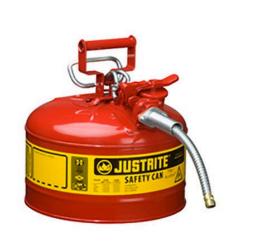

## Details

Going beyond protection and compliance, AccuFlow Type II Safety Cans provide fast, precision pouring when handling flammable liquids. Patented, innovative manifold automatically vents for smooth, glug-free liquid flow, while the comfortable Safe-Squeeze trigger offers maximum control when pouring. A 9" (229mm) flexible metal hose ensures targeted pouring into small openings. Fill port with ergonomically designed handle makes filling easier than ever.

- Automatic venting
- Safe-aqueeze trigger for maximum control
- 9" flexible metal hose
- Patented manifold
- Ergonomically designed handle for easier filling