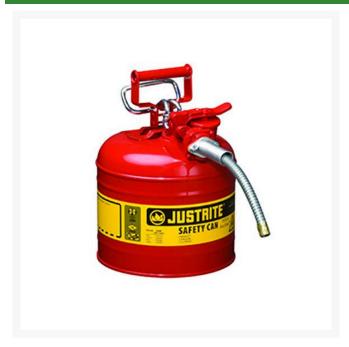

## Type II Accuflow Steel Safety Can - 2 gal- 5/8 Metal Hose

RJ7220120

## **Details**

Going beyond protection and compliance, AccuFlow Type II Safety Cans provide fast, precision pouring when handling flammable liquids. Patented, innovative manifold automatically vents for smooth, glug-free liquid flow, while the comfortable Safe-Squeeze trigger offers maximum control when pouring. A 9" (229mm) flexible metal hose ensures targeted pouring into small openings. Fill port with ergonomically designed handle makes filling easier than ever.

- Automatic venting
- Safe-squeeze trigger for maximum control
- 9" flexible metal hose
- · Patented manifold
- Ergonomically designed handle for easier filling