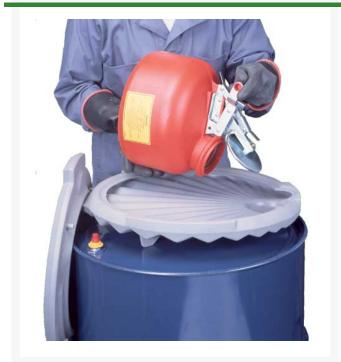

## Funnel, Low Profile RJ28210

## **Details**

Polyethylene spill control funnel has a low profile and wide diameter for a big 'target' and quick, easy pouring. Scalloped, sloping design minimizes splash and prevents containers from resting in their own liquids. Large flat well at throat of funnel allows for passive draining of paint cans, filters, buckets and other containers. Molded-in hook makes it convenient to store optional funnel cover. Threaded bung cap seals in flammable vapors under normal storage conditions. In an emergency, pressure relief valve opens to protect drum and prevent explosion. Measures 21" dia. x 3.25" H.

- Polyethylene spill-control funnel
- For quick, easy pouring
- Minimizes splashing
- Flammable vapors are sealed in
- Pressure relief valve