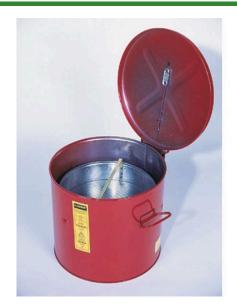

## Wash Tank - 6 gal Round Style

RJ27716

## **Details**

Wash Tanks are designed to simplify small parts cleaning. An integral parts basket facilitates washing quantities of small parts quickly. Both the can and basket are made of sturdy 24-gauge, lead-free coated steel. After cleaning, the basket is positioned at the top of the tank to allow solvent to drain. Cover is equipped with a self-closing mechanism and fusible link which melts at 165°F (74°C) to close the cover in case of fire.