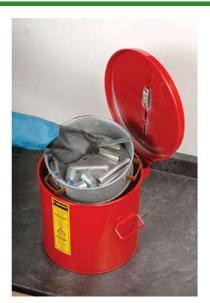

## **Details**

Wash Tanks are designed to simplify small parts cleaning. An integral parts basket facilitates washing quantities of small parts quickly. Both the can and basket are made of sturdy 24-gauge, lead-free coated steel. After cleaning, the basket is positioned at the top of the tank to allow solvent to drain. Cover is equipped with a self-closing mechanism and fusible link which melts at 165°F (74°C) to close the cover in case of fire.