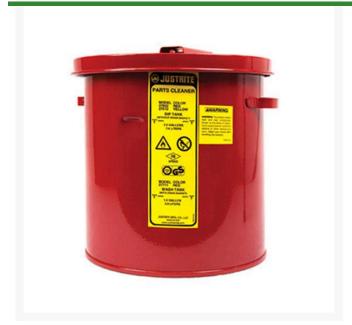

## Wash Tank - 1 gal Round Style

RJ27711

## **Details**

Wash Tanks are designed to simplify small parts cleaning. An integral parts basket facilitates washing quantities of small parts quickly. Both the can and basket are made of sturdy 24-gauge, lead-free coated steel. After cleaning, the basket is positioned at the top of the tank to allow solvent to drain. Cover is equipped with a self-closing mechanism and fusible link which melts at 165°F (74°C) to close the cover in case of fire.