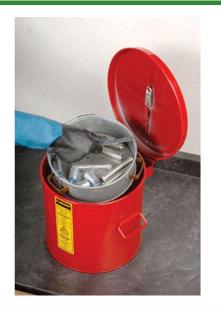

## Wash Tank - 2 gal Round Style RJ27712

## Details

Wash Tanks are designed to simplify small parts cleaning. An integral parts basket facilitates washing quantities of small parts quickly. Both the can and basket are made of sturdy 24-gauge, lead-free coated steel. After cleaning, the basket is positioned at the top of the tank to allow solvent to drain. Cover is equipped with a self-closing mechanism and fusible link which melts at 165°F (74°C) to close the cover in case of fire.