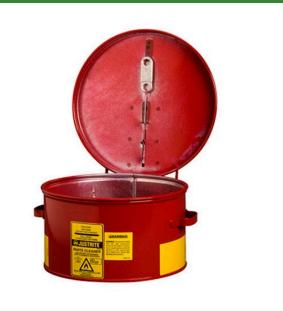

## Dip Tank - 1 gal RJ27601

## Details

Use for cleaning parts and subassemblies where the volume of work does not warrant a larger rinse tank. Portable size accommodates changing production requirements. Dip tank covers stay open for convenient access; self-closing mechanism and fusible link melts at 165°F (74°C) to snap the cover shut in case of fire. Dip tank with polyethylene liner offers outstanding chemical resistance to permit use with the harsh, corrosive chemicals.