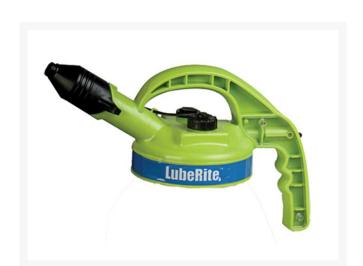

## **Luberite Lid w/1/2 in/12mm Nozzle** RJ17025

## **Details**

Eliminate fluid contamination and reduce machinery downtime. Durable, easy-to use hand-held polyethylene containers are ideal for dispensing and storing lubricant. Fully sealed to keep dirt and dust out and reduce dangerous and costly spills. The translucent body has graduated markings in English and metric. Features polyethylene lid with easy pour handle, leak-proof on/off switch for breather vent, twist-turn spout for high flow to controlled pour, Quick Fill Port, and Accessory Port for quick disconnect couplings. Spout directs liquids into tight places or a flexible extension hose can be added to reach awkward places. A visible "no mistake" Color I.D. System features 8 color-coded lid bands for content identification. Pump available for 5 Qt. container. Drums and lids sold separately.