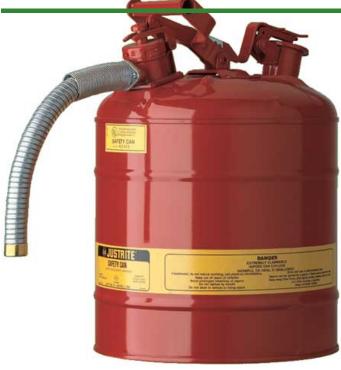

## Safety Can - 5 gal. Type II

RJ10821

## **Details**

Going beyond protection and compliance, AccuFlow Type II Safety Cans provide fast, precision pouring when handling flammable liquids. Patented, innovative manifold automatically vents for smooth, glug-free liquid flow, while the comfortable Safe-Squeeze trigger offers maximum control when pouring. A 9" (229mm) flexible metal hose ensures targeted pouring into small openings. Fill port with ergonomically designed handle makes filling easier than ever.

Please note: Due to excessive air freight charges, this item will be shipped ground freight.

- Automatic venting
- · Patented manifold
- Safe-Squeeze trigger for maximum control
- Ergonomically designed handle for easier filling
- 9" flexible metal hose

## **Specifications**

Manufacturer Justrite Capacity 5 gal

**Golfmech Ltd**Hullaghfin Balrath Navan, C15 VOFS
353 87 632 9827

https://golfmech.rrproducts.com/